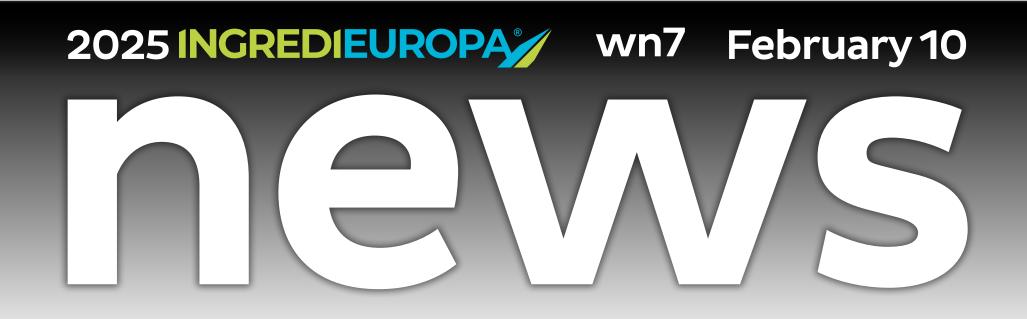

#### Car Tablet Holders from Mobile Origin - Comfort and Entertainment on the Go!

Mobile Origin Tablet Car Holder with Stretchable Arm MO7

Adjustable headrest mount for comfortable movie watching and entertainment in the back seats. 360° rotation and flexible arm for the perfect angle.

Mobile Origin Tablet Dash Car Holder MO6

Stable mount for the dashboard or windshield. Adjustable height, angle, and telescopic arm for safe navigation viewing.