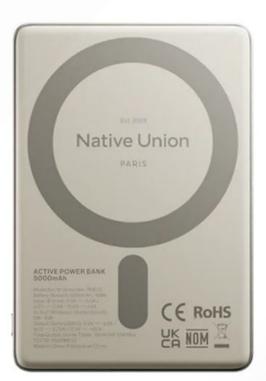

#### **Power on the Go with Native Union**

Discover the ultra-thin and powerful magnetic power banks from Native Union! The (Re)Classic model, made from premium Yatay™ material, and the Active model, featuring a durable aluminum build, deliver reliable MagSafe charging up to 15W and wired PD charging up to 20W. With pass-through charging and a compact design, they're perfect for your dynamic lifestyle.

Native Union (Re)Classic Magnetic Power Bank 5000mAh - Navy

**Native Union** Active Magnetic Power Bank 5000mAh - Apricot

Native Union Active Magnetic Power Bank 5000mAh - Black

Native Union Active Magnetic Power Bank 5000mAh - Sandstone