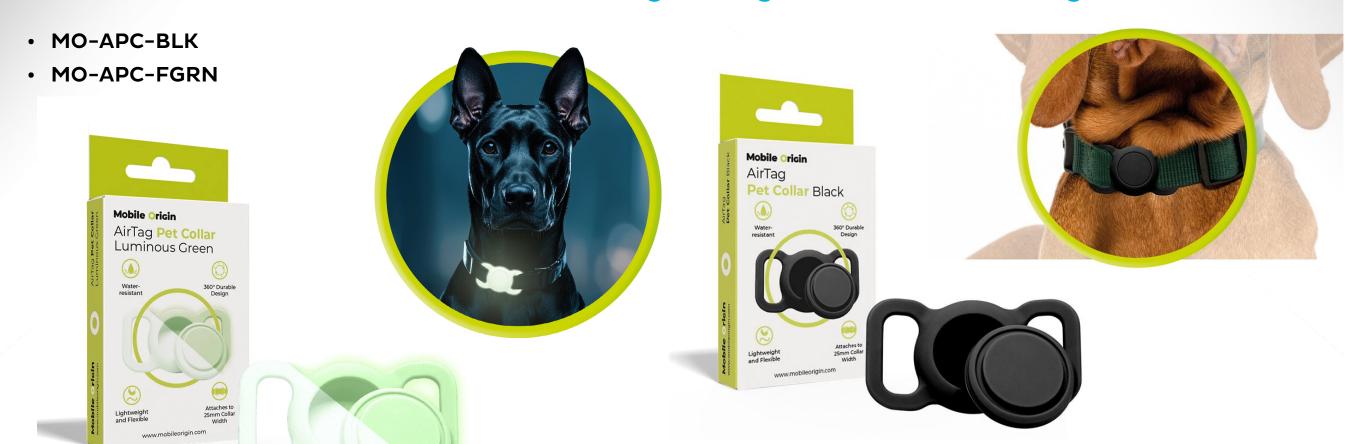

## NOMAD

Keep track of your pet with confidence! The AirTag PetCollar case securely attaches to the collar, protects against impacts and water, and ensures comfortable wear with its lightweight and flexible design.