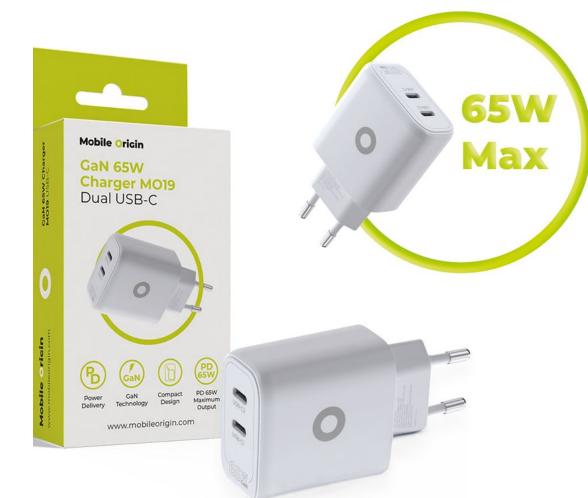

Discover the compact and powerful GaN chargers from Mobile Origin!
The Slim Charger MO18 Dual USB-C (30W) and Charger MO19 Dual USB-C (65W) deliver fast and efficient charging with the latest GaN technology and Power Delivery support.