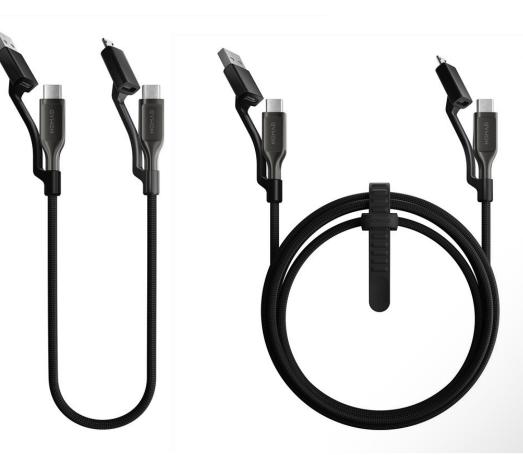

## NOMAD

The Nomad Kevlar Cable USB-C to USB-C offers top-tier durability and performance with Kevlar braiding, electroplated connectors, and support for 240W charging. Perfect for fast and reliable charging of iPhones, iPads, MacBooks, and other devices. Available in 0.3m, 1.5m, and 3.0m lengths, it provides flexibility for both everyday and professional use.

- Nomad Kevlar Cable, USB-C to USB-C, 0.3m, carbide
- Nomad Kevlar Cable, USB-C to USB-C, 1.5m, carbide
- Nomad Kevlar Cable, USB-C to USB-C, 3.0m, carbide

The Nomad Universal Kevlar Cable delivers maximum versatility and durability in one. With built-in adapters for USB-A and Micro USB, Kevlar braiding, and 240W charging support, it ensures fast and reliable power for a wide range of devices. Available in 0.3m and 1.5m lengths, it's the perfect solution for everyday use and travel.

- Nomad Universal Kevlar Cable USB-C, 0.3m, carbide
- Nomad Universal Kevlar Cable USB-C, 1.5m, carbide

The Nanoleaf LED Light Therapy Face Mask offers advanced light therapy for healthier, more radiant skin. With 7 treatment modes, high-quality LEDs, and a portable design, it provides targeted care for wrinkles, acne, redness, and other skin concerns. Made from medical-grade silicone for maximum comfort and durability, the rechargeable battery lasts up to 80 minutes, ensuring easy use anywhere.