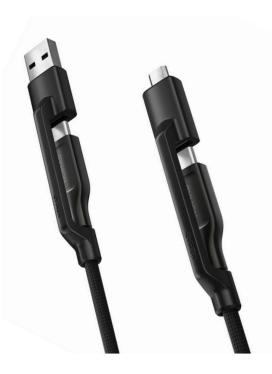

- Nomad Kevlar Cable, USB-C to USB-C, 0.3m, carbide
- Nomad Kevlar Cable, USB-C to USB-C, 1.5m, carbide
- Nomad Kevlar Cable, USB-C to USB-C, 3.0m, carbide

The Nomad Universal Kevlar Cable delivers maximum versatility and durability in one. With built-in adapters for USB-A and Micro USB, Kevlar braiding, and 240W charging support, it ensures fast and reliable power for a wide range of devices. Available in 0.3m and 1.5m lengths, it's the perfect solution for everyday use and travel.

- Nomad Universal Kevlar Cable USB-C, 0.3m, carbide
- Nomad Universal Kevlar Cable USB-C, 1.5m, carbide

The Nanoleaf LED Light Therapy Face Mask offers advanced light therapy for healthier, more radiant skin. With 7 treatment modes, high-quality LEDs, and a portable design, it provides targeted care for wrinkles, acne, redness, and other skin concerns. Made from medical-grade silicone for maximum comfort and durability, the rechargeable battery lasts up to 80 minutes, ensuring easy use anywhere.