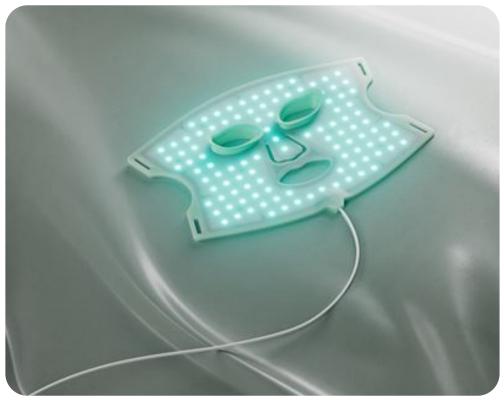

- Nomad Universal Kevlar Cable USB-C, 0.3m, carbide
- Nomad Universal Kevlar Cable USB-C, 1.5m, carbide

The Nanoleaf LED Light Therapy Face Mask offers advanced light therapy for healthier, more radiant skin. With 7 treatment modes, high-quality LEDs, and a portable design, it provides targeted care for wrinkles, acne, redness, and other skin concerns. Made from medical-grade silicone for maximum comfort and durability, the rechargeable battery lasts up to 80 minutes, ensuring easy use anywhere.

Nanoleaf LED Light Therapy Face Mask