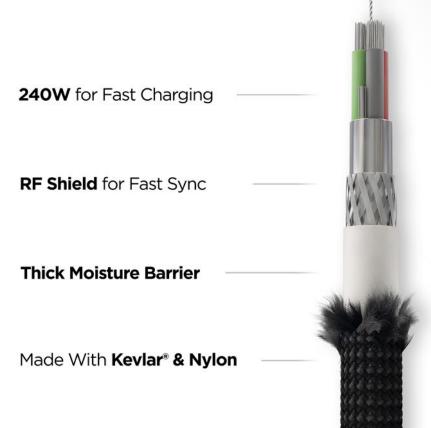

## NOMAD

The Nomad Kevlar Cable USB-C to USB-C offers top-tier durability and performance with Kevlar braiding, electroplated connectors, and support for 240W charging. Perfect for fast and reliable charging of iPhones, iPads, MacBooks, and other devices. Available in 0.3m, 1.5m, and 3.0m lengths, it provides flexibility for both everyday and professional use.