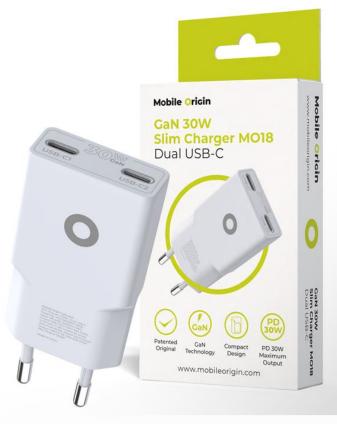

Discover the compact and powerful GaN chargers from Mobile Origin!
The Slim Charger MO18 Dual USB-C (30W) and Charger MO19 Dual USB-C (65W) deliver fast and efficient charging with the latest GaN technology and Power Delivery support.