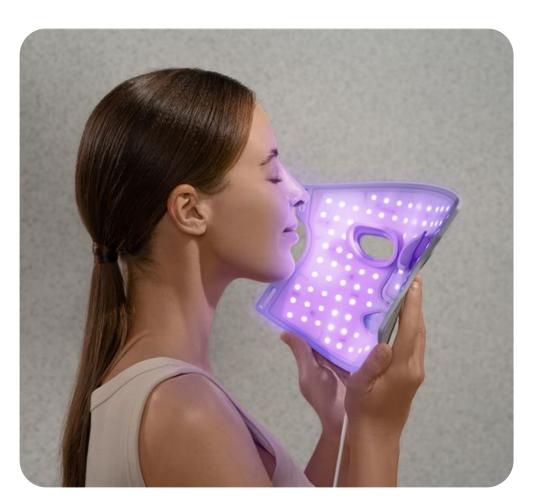

- Nomad Universal Kevlar Cable USB-C, 0.3m, carbide
- Nomad Universal Kevlar Cable USB-C, 1.5m, carbide

The Nanoleaf LED Light Therapy Face Mask offers advanced light therapy for healthier, more radiant skin. With 7 treatment modes, high-quality LEDs, and a portable design, it provides targeted care for wrinkles, acne, redness, and other skin concerns. Made from medical-grade silicone for maximum comfort and durability, the rechargeable battery lasts up to 80 minutes, ensuring easy use anywhere.

Nanoleaf LED Light Therapy Face Mask