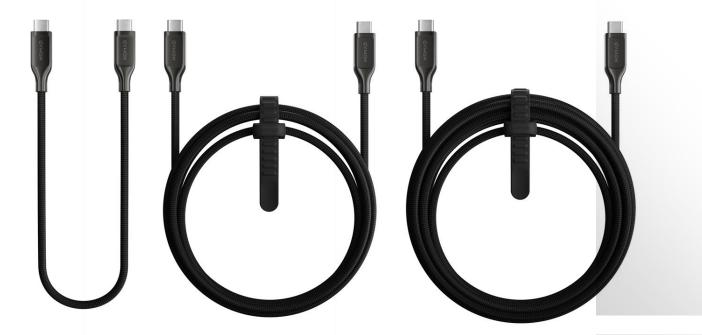

## NOMAD

The Nomad Kevlar Cable USB-C to USB-C offers top-tier durability and performance with Kevlar braiding, electroplated connectors, and support for 240W charging. Perfect for fast and reliable charging of iPhones, iPads, MacBooks, and other devices. Available in 0.3m, 1.5m, and 3.0m lengths, it provides flexibility for both everyday and professional use.

- Nomad Kevlar Cable, USB-C to USB-C, 0.3m, carbide
- Nomad Kevlar Cable, USB-C to USB-C, 1.5m, carbide
- Nomad Kevlar Cable, USB-C to USB-C, 3.0m, carbide

The Nomad Universal Kevlar Cable delivers maximum versatility and durability in one. With built-in adapters for USB-A and Micro USB, Kevlar braiding, and 240W charging support, it ensures fast and reliable power for a wide range of devices. Available in 0.3m and 1.5m lengths, it's the perfect solution for everyday use and travel.