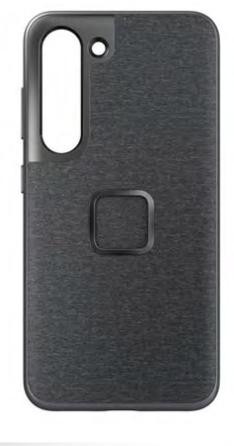

### Peak Design Everyday Fabric Case, charcoal

- Samsung Galaxy S23

PN M-MC-BD-CH-1

RRP **42,99**€

EAN **818373023898** 

- A Samsung phone case with the perfect balance of slimness, smart aesthetics, and protection
- It brilliantly connects to the entire Peak Design Mobile Ecosystem
- It's a case with zero compromise—and you don't have to take our word
- Features a slim 2.4mm profile and protective rubberized bumper, all wrapped in beautiful nylon canvas shell
- What truly sets this case apart is the brilliant magnetic/mechanical lock that's built right into it.
- We call this mounting technology SlimLink™, and it's so fast and secure that it borders on magic.
- With this case on your phone, you can instantly connect to all Peak Design Mobile mounts, chargers, and accessories
- It can even make your Samsung device work with MagSafe chargers and accessories, however compatibility with all 3rd party chargers is not guaranteed

### Peak Design Everyday Fabric Case, charcoal

- Samsung S23+

PN M-MC-BE-CH-1

RRP **42,99**€

EAN 818373023904