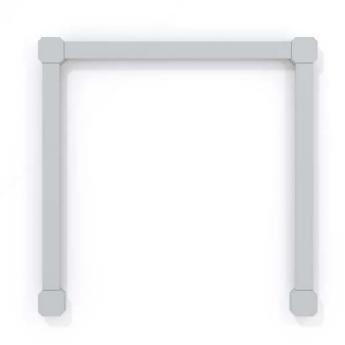

# Nanoleaf Lines Squared Starter Kit 4 Pack

PN **NL59K02-4SN00** 

RRP **99,96**€

EAN **4897105332053** 

- 4x Light bars
- 4x Mounting Connectors for connecting Lines
- 4x Connector Caps for Mounting Connectors
- 5x Mounting Plates with Tape
- 1x Controller Cap
- 1x Processor & Power Connector
- 1x Power Supply (120VAC 240VAC)

- Smart backlit LED light bars that deliver stunning RGB illumination in a never-before-seen modular form factor
- Connect Lines together into your own personalized geometric layouts, and customize 16M+ colours and light animations to create a design piece truly unique to your space.
- Screen Mirror Feature sync with the colours from your PC screen in real time for an ultra-immersive gaming or movie watching experience.
- Music Visualizer watch the lights react and dance to the beat of your music in real time.
- Flexible Control: AppleHomeKit, Google
  Assistant, Amazon Alexa), Nanoleaf App (mobile,
  tablet or desktop), or manual buttons on the
  controller.
- Simple Adhesive Setup mount to any smooth surface with the included double-sided Mounting Tape.
- Works with Razer Chroma sync brilliant colour effects across all of your compatible Nanoleaf and Razer Chroma devices while you game!
- Works as Thread Border Router

#### Product Specifications

- Colour temperature: 1200-6000K
- Colour channel configuration: RGBW
- Height: 0,8 cm
- Width: 28 cm
- Weight: 38,9 g
- Cable Lenght: 4,5 m
- Lifetime: 25 000 hours
- Communication Protocol: WiFi 2,4 GHz

 Compatibility: Apple HomeKit, Amazon Alexa, Google Assistant, IFTTT, Razer Chroma, Samsung SmartThings