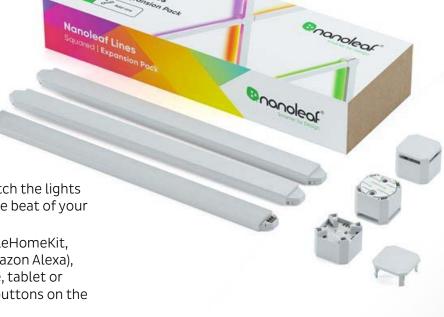

# Nanoleaf Lines Squared Expansion Pack 3 Pack

PN **NL59E00-3SN00** 

RRP **62,93** €

EAN **4897105332039** 

- Additional light lines to take your design to the next level. Requires Nanoleaf Lines Smarter Kit.
- Smart backlit LED light bars that deliver stunning RGB illumination in a never-before-seen modular form factor
- Connect Lines together into your own personalized geometric layouts, and customize 16M+ colours and light animations to create a design piece truly unique to your space.
- Screen Mirror Feature sync with the colours from your PC screen in real time for an ultra-immersive gaming or movie watching experience.

- Music Visualizer watch the lights react and dance to the beat of your music in real time.
- Flexible Control: AppleHomeKit, Google Assistant, Amazon Alexa), Nanoleaf App (mobile, tablet or desktop), or manual buttons on the controller.
- Simple Adhesive Setup mount to any smooth surface with the included double-sided Mounting Tape.
- Works with Razer Chroma sync brilliant colour effects across all of your compatible Nanoleaf and Razer Chroma devices while you game!
- Works as Thread Border Router

### Package includes:

- 3x Light Lines
- 3x Mounting Connectors for connecting Lines
- 3x Mounting Plates & Tapex Connector Caps for Mounting Connectors