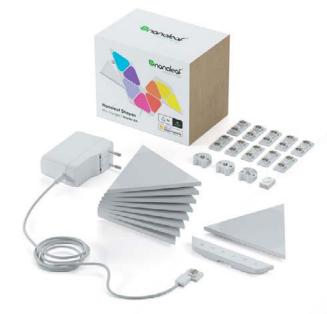

## Nanoleaf Shapes Triangles Mini Starter Kit 9 Pack

PN NL48-0002TW-9PK-EU

RRP 118,48 €

EAN **4897105331759** 

- Mini triangular light panels that are modular and easy to use!
- Designed with Connect+ technology to work together with other shapes to create mosaics of light.
- Enjoy touch-enabled experiences. Watch light panels respond dynamically to your touch or play interactive games.
- Rhythm Module transforms your favorite songs into dancing symphonies of color and light.
- With the Screen Mirror feature, your on-screen activity is reflected onto your lights for an immersive entertainment experience.
- 16M+ colors with 1200K-6500K white light temperature range and brightness control.
- Nanoleaf's exclusive LayoutDetect™ technology enables color animations to flow intelligently between panels based on your exact layout.
- Flexible control through touch, voice assistants, Nanoleaf App, manual controller, and more.
- Simple drill-free installation with the included Mounting Tape

#### Package includes:

- 9x Mini Triangle Light Panels
- 1x Controller
- 1x 240V Power Supply (2-prong EU plug)
- 9x Mini Mounting Plates
- 10x Linkers for connecting panels and Controller
- 10x Double-sided adhesive Mini Mounting Tape
- 1x Quick Start Guide