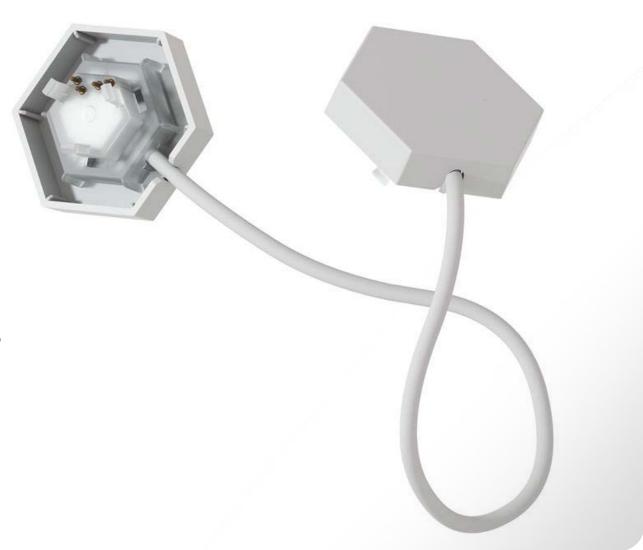

# Nanoleaf Lines Flexible Connector 3 Pcs

PN **NC59-0004** 

RRP **16,63** €

EAN **4897105330523** 

- Take your Lines layout to the next
- Create a multi-dimensional design by bending around corners, stretching to the ceiling, maybe even create something a little radical
- Each Connector's cord bends up to 360 degrees
- Compatible with Lines
- Use in place of the regular Lines Connectors

#### Package includes:

• 3x Flexible linkers