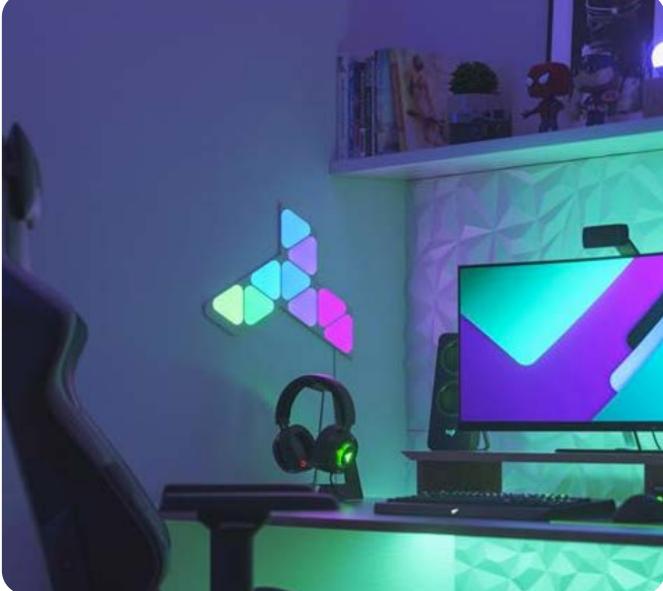

## Nanoleaf Shapes Triangles Mini Starter Kit 9 Pack

PN NL48-0002TW-9PK-EU

RRP 118,48 €

EAN **4897105331759** 

- Mini triangular light panels that are modular and easy to use!
- Designed with Connect+ technology to work together with other shapes to create mosaics of light.
- Enjoy touch-enabled experiences. Watch light panels respond dynamically to your touch or play interactive games.
- Rhythm Module transforms your favorite songs into dancing symphonies of color and light.
- With the Screen Mirror feature, your on-screen activity is reflected onto your lights for an immersive entertainment experience.
- 16M+ colors with 1200K-6500K white light temperature range and brightness control.
- Nanoleaf's exclusive LayoutDetect™ technology enables color animations to flow intelligently between panels based on your exact layout.
- Flexible control through touch, voice assistants, Nanoleaf App, manual controller, and more.
- Simple drill-free installation with the included Mounting Tape

#### Package includes:

- 9x Mini Triangle Light Panels
- 1x Controller
- 1x 240V Power Supply (2-prong EU plug)
- 9x Mini Mounting Plates
- 10x Linkers for connecting panels and Controller
- 10x Double-sided adhesive Mini Mounting Tape
- 1x Quick Start Guide