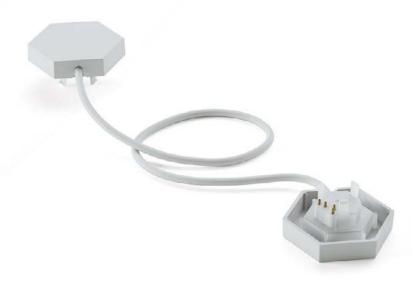

# Nanoleaf Lines Flexible Connector 3 Pcs

PN **NC59-0004** 

RRP **16,63** €

EAN **4897105330523** 

- Take your Lines layout to the next
- Create a multi-dimensional design by bending around corners, stretching to the ceiling, maybe even create something a little radical
- Each Connector's cord bends up to 360 degrees
- Compatible with Lines
- Use in place of the regular Lines Connectors

#### Package includes:

• 3x Flexible linkers