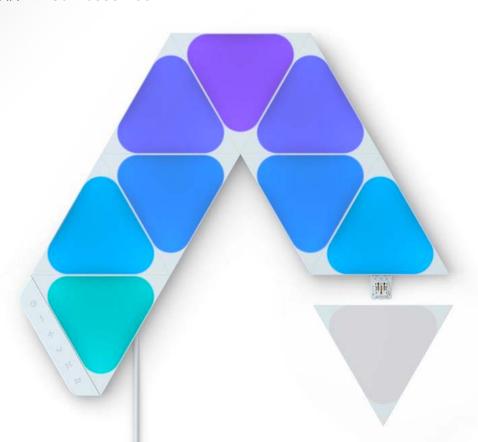

## Nanoleaf Shapes Triangles Mini Starter Kit 9 Pack

PN NL48-0002TW-9PK-EU

RRP 118,48 €

EAN **4897105331759** 

- Mini triangular light panels that are modular and easy to use!
- Designed with Connect+ technology to work together with other shapes to create mosaics of light.
- Enjoy touch-enabled experiences. Watch light panels respond dynamically to your touch or play interactive games.
- Rhythm Module transforms your favorite songs into dancing symphonies of color and light.
- With the Screen Mirror feature, your on-screen activity is reflected onto your lights for an immersive entertainment experience.
- 16M+ colors with 1200K-6500K white light temperature range and brightness control.
- Nanoleaf's exclusive LayoutDetect™ technology enables color animations to flow intelligently between panels based on your exact layout.
- Flexible control through touch, voice assistants, Nanoleaf App, manual controller, and more.
- Simple drill-free installation with the included Mounting Tape

#### Package includes:

- 9x Mini Triangle Light Panels
- 1x Controller
- 1x 240V Power Supply (2-prong EU plug)
- 9x Mini Mounting Plates
- 10x Linkers for connecting panels and Controller
- 10x Double-sided adhesive Mini Mounting Tape
- 1x Quick Start Guide