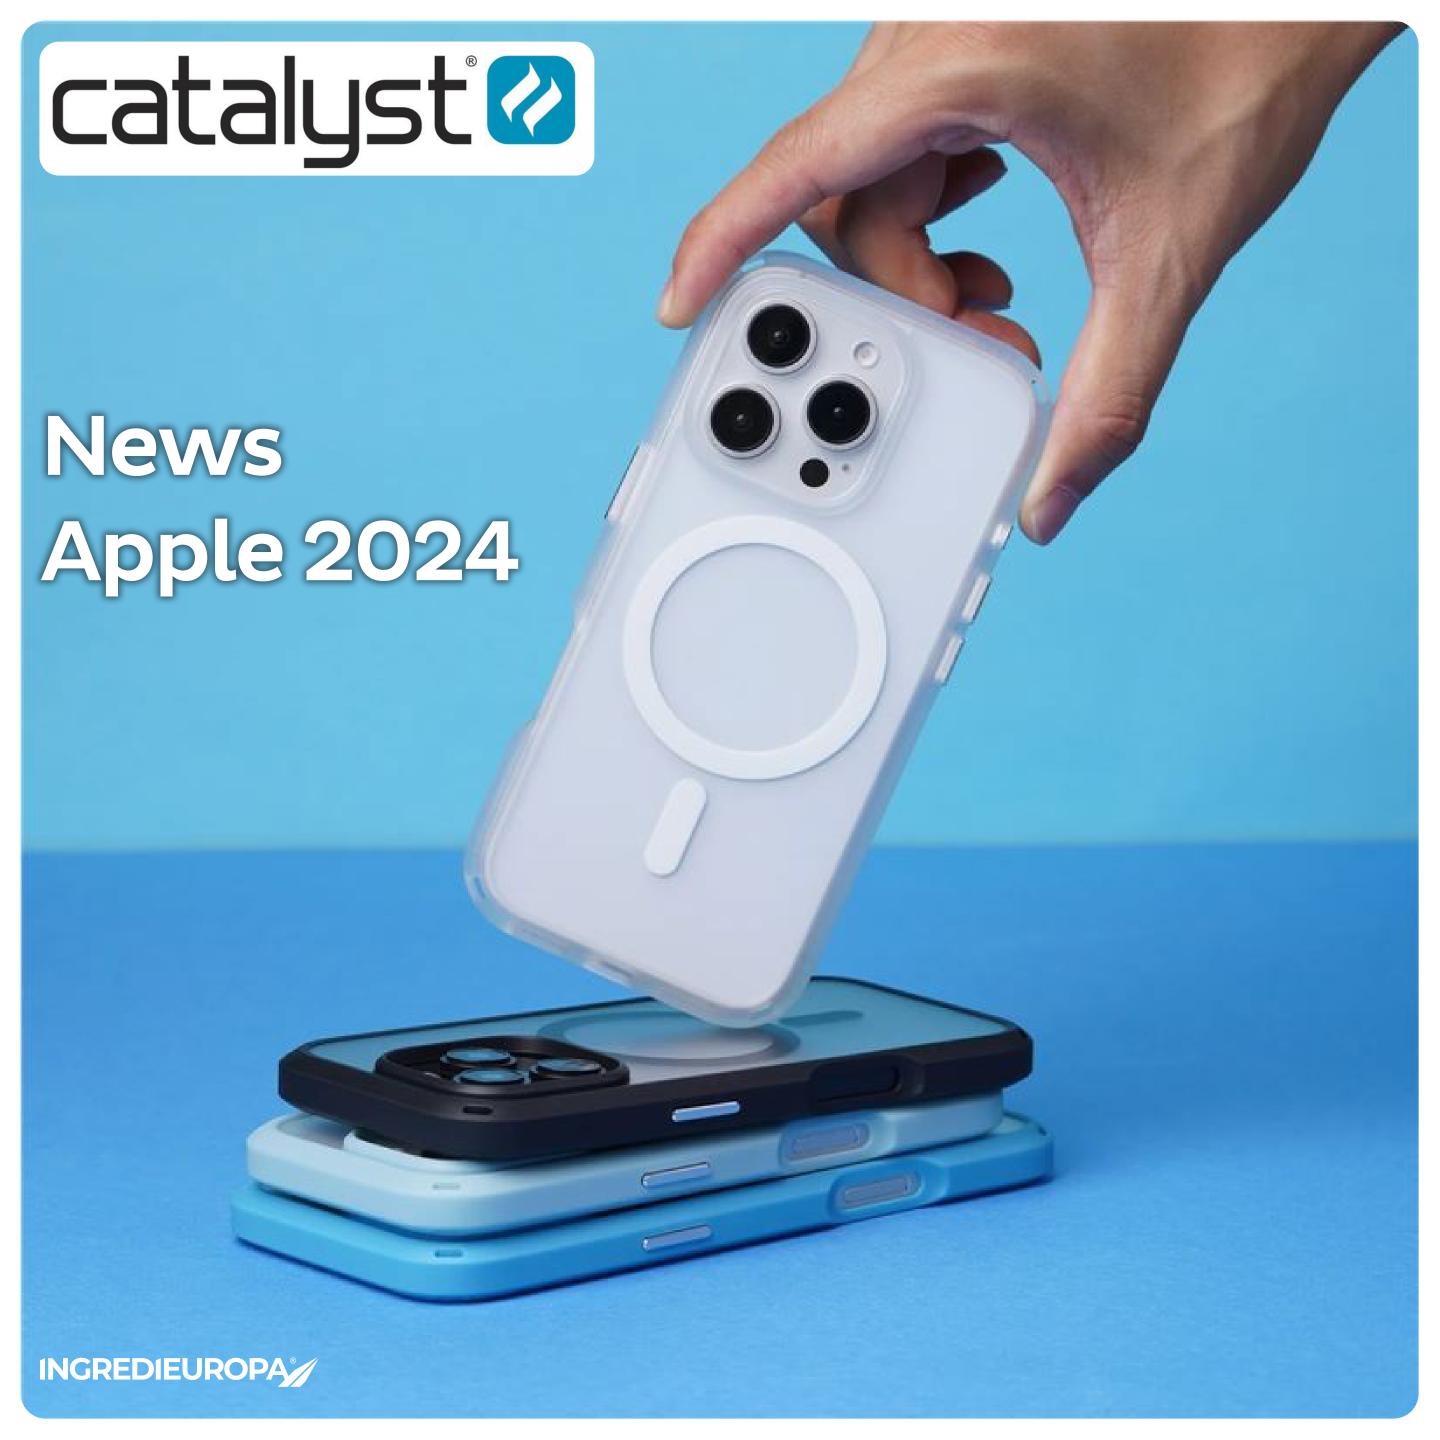

Catalyst has a new Influence Case for iPhone 16 that offers premium protection combined with a modern design. Known for its high drop resistance, the Influence Case protects your device from up to 2 meters. The case is made of high-quality materials that resist impact, scratches and everyday wear and tear. Precisely designed cutouts and sensitive buttons ensure comfortable use of all iPhone 16 features. The unique design with a transparent back panel lets the original colour and look of the phone stand out without compromising its protection. The Catalyst Influence Case is also compatible with wireless charging, so there's no need to remove the case. For those looking for both protection and style, the case is available in a variety of color options. With a lightweight and slim design, it fits perfectly in the hand without adding unnecessary weight or bulk. The Influence Case is designed for the everyday adventurer who needs reliable protection even in the toughest conditions. Catalyst reaffirms its position as the leader in durable cases for smart devices.