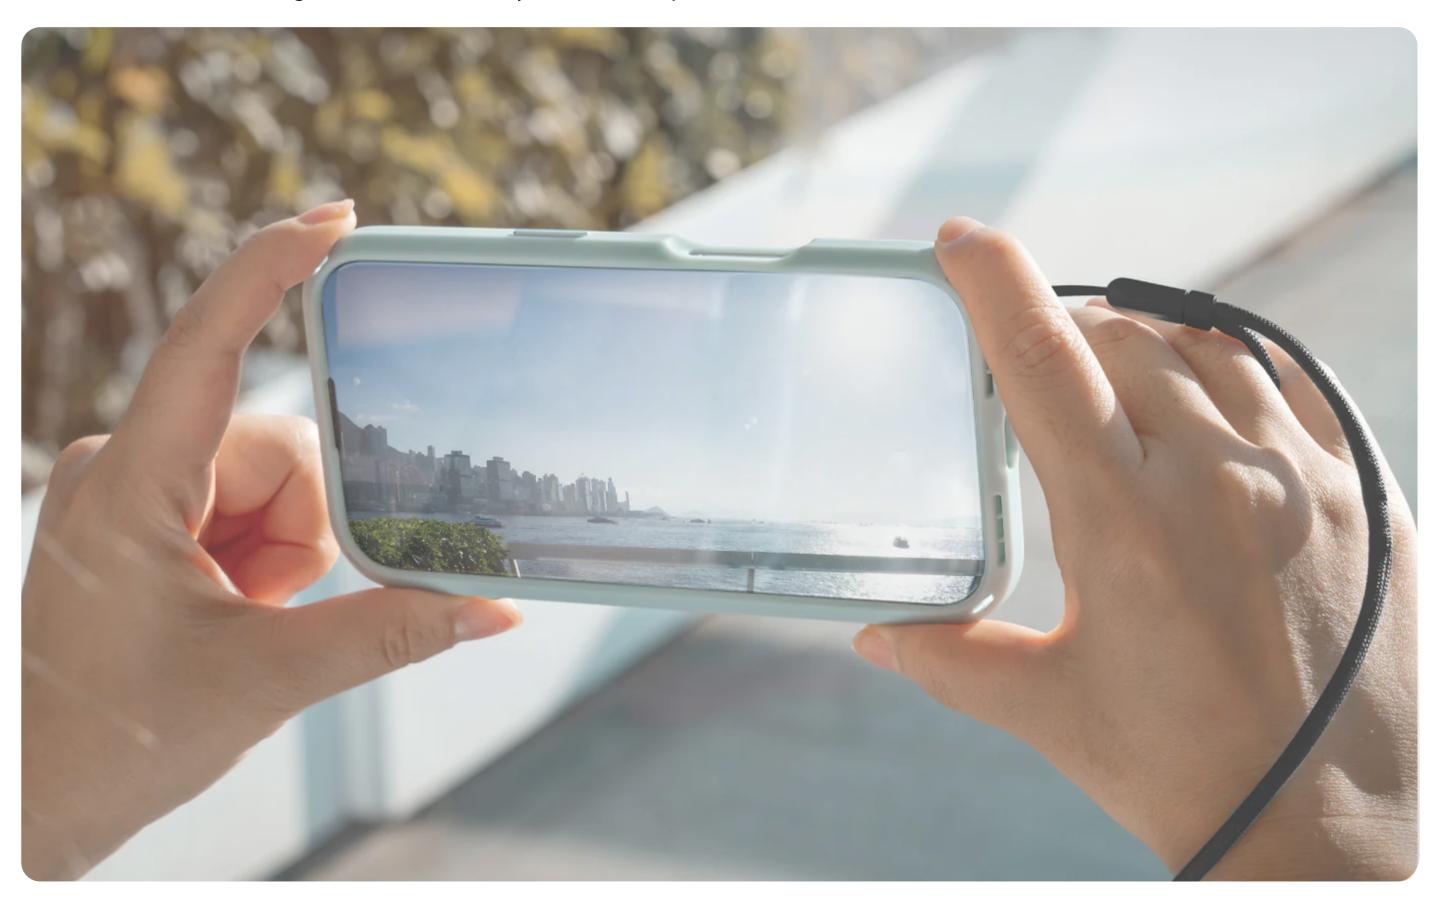

## **Influence Case**

Experience ultimate protection with this durable case that is 2.5x more drop resistant than the military standard! Tested military fall protection from 3 meters high Thanks to the non-slip handle, anti-fall lanyard, you can keep your hands free and never have to worry about falling. Plus, patented forward-facing sound technology provides 30% louder sound while reducing background noise, and the patented rotary switch gives you even more control.

## For models:

• iPhone 16 Pro Max

- » Impact Truss absorbs impact
- » Easy-to-press aluminium buttons
- » Easy access to camera controls
- » Non-slip textured handle
- » Ultra thin
- » Includes an anti-fall lanyard (tested to 10 kg)
- » Raised edges protect screen/camera
- » 4 corner anti-fall attachment system
- » 100% fingerprint-free transparent back of case
- » Compatible with screen protectors
- » Compatible with wireless chargingCompatible with MagSafe charging