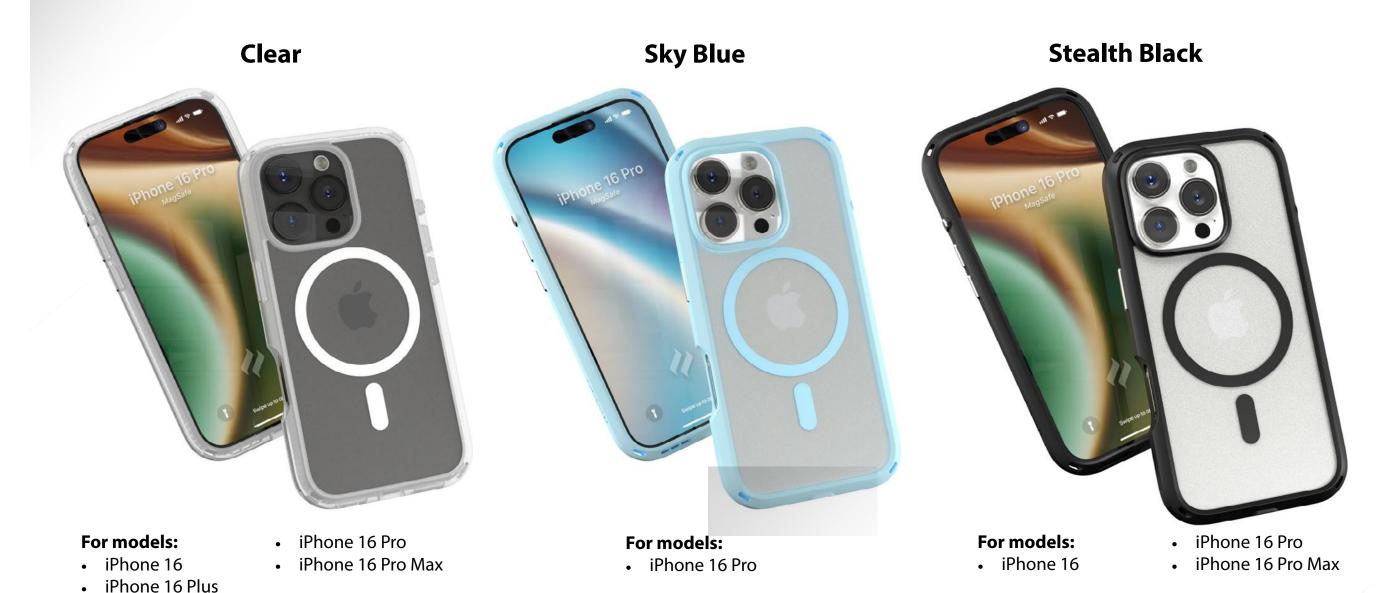

**Ocean Blue** 

## For models:

• iPhone 16 Pro Max

- » Impact Truss absorbs impact
- » Easy-to-press aluminium buttons
- » Easy access to camera controls
- » Non-slip textured handle
- » Ultra thin
- » Includes an anti-fall lanyard (tested to 10 kg)
- » Raised edges protect screen/camera
- » 4 corner anti-fall attachment system
- » 100% fingerprint-free transparent back of case
- » Compatible with screen protectors
- » Compatible with wireless chargingCompatible with MagSafe charging