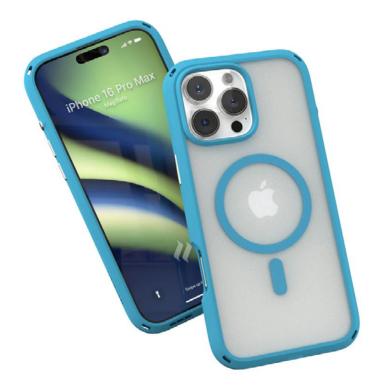

**Ocean Blue** 

## For models:

• iPhone 16 Pro Max

- » Impact Truss absorbs impact
- » Easy-to-press aluminium buttons
- » Easy access to camera controls
- » Non-slip textured handle
- » Ultra thin
- » Includes an anti-fall lanyard (tested to 10 kg)
- » Raised edges protect screen/camera
- » 4 corner anti-fall attachment system
- » 100% fingerprint-free transparent back of case
- » Compatible with screen protectors
- » Compatible with wireless chargingCompatible with MagSafe charging