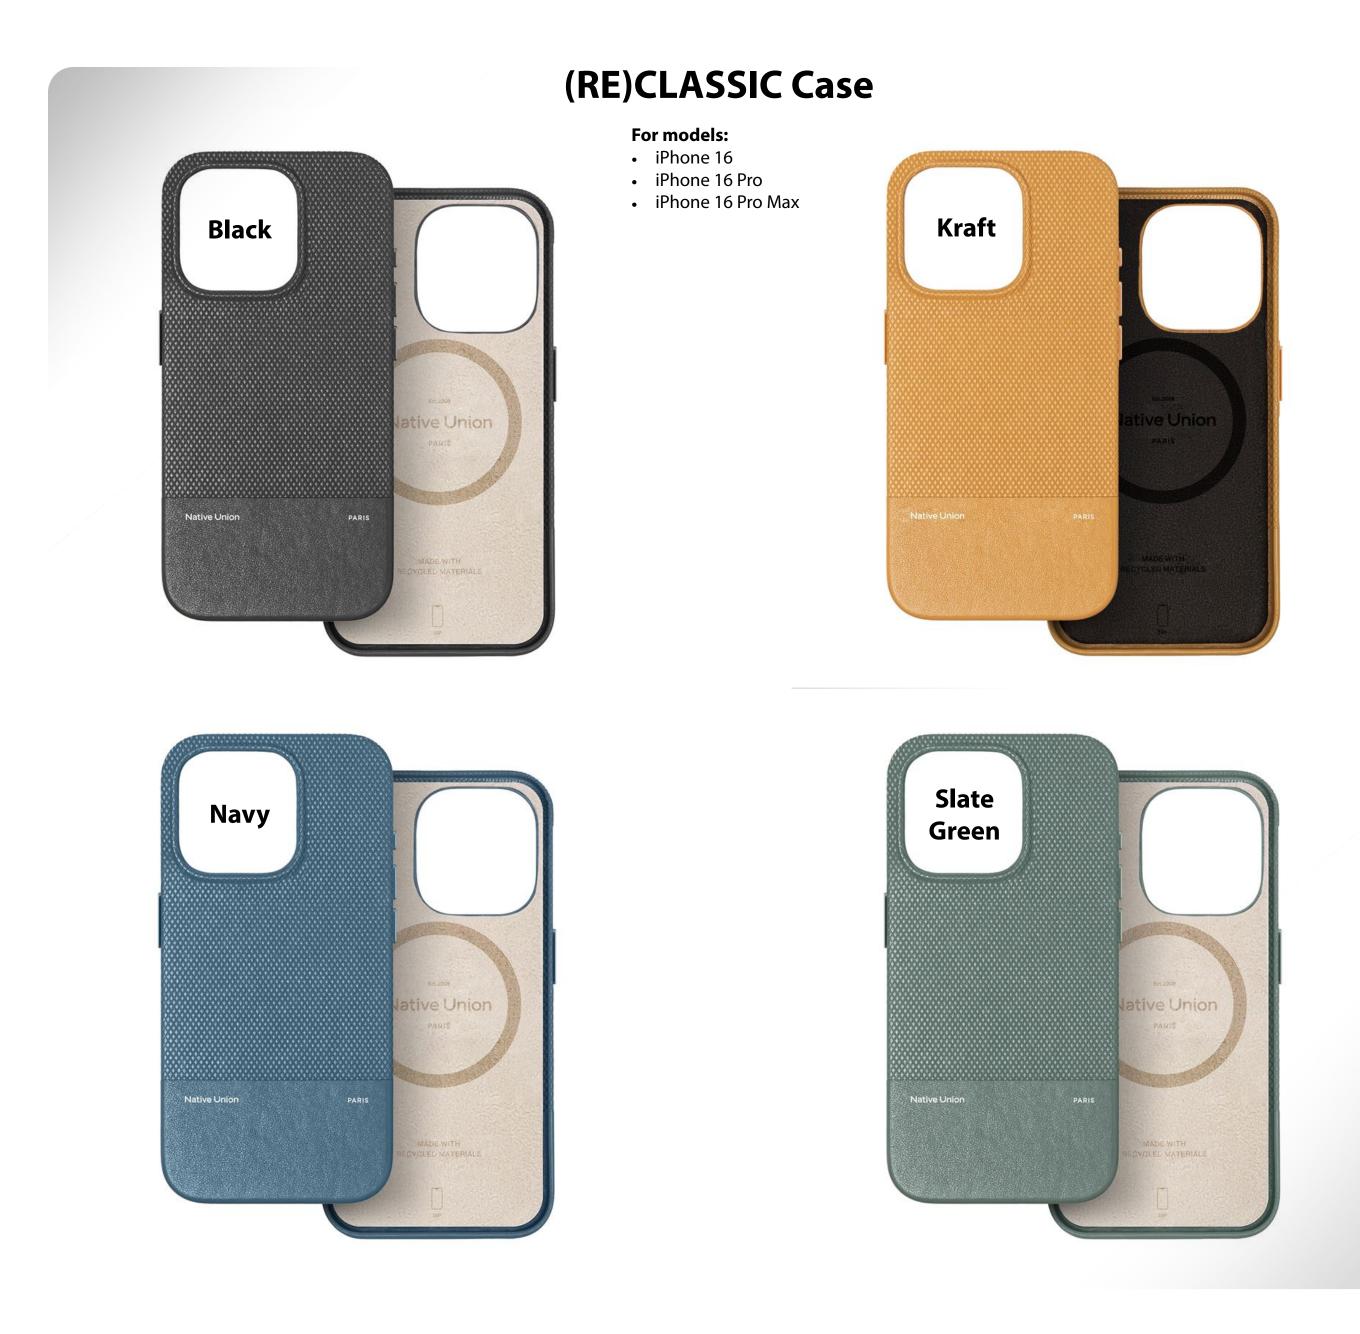

# Native Union

# Native Union

Native Union's new iPhone 16 cases offer modern design and practical functionality. (RE)CLASSIC Case is designed with sustainability in mind, as it is made from recycled materials. The Active Case, on the other hand, emphasizes durability and protection for an active lifestyle, making it an ideal choice for those who are constantly on the move. Both cases are available in a sleek black finish, as well as other colour options. The design of these cases reflects a minimalist approach with an emphasis on both aesthetics and practicality. They are compatible with all iPhone 16 features, including wireless charging. The materials used for these cases are of high quality and guarantee a long service life. (RE)CLASSIC Case is a combination of classic style and an eco-friendly approach. The Active Case, on the other hand, offers maximum protection without compromising on design. With this, the Native Union brand continues its innovative approach to mobile accessories.