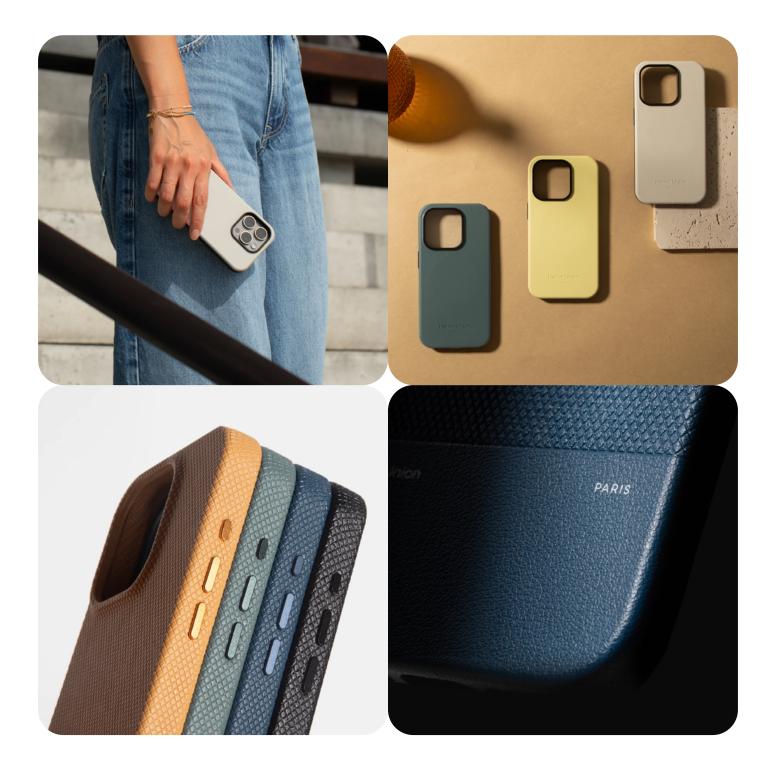

# Native Union

Native Union's new iPhone 16 cases offer modern design and practical functionality. (RE)CLASSIC Case is designed with sustainability in mind, as it is made from recycled materials. The Active Case, on the other hand, emphasizes durability and protection for an active lifestyle, making it an ideal choice for those who are constantly on the move. Both cases are available in a sleek black finish, as well as other colour options. The design of these cases reflects a minimalist approach with an emphasis on both aesthetics and practicality. They are compatible with all iPhone 16 features, including wireless charging. The materials used for these cases are of high quality and guarantee a long service life. (RE)CLASSIC Case is a combination of classic style and an eco-friendly approach. The Active Case, on the other hand, offers maximum protection without compromising on design. With this, the Native Union brand continues its innovative approach to mobile accessories.